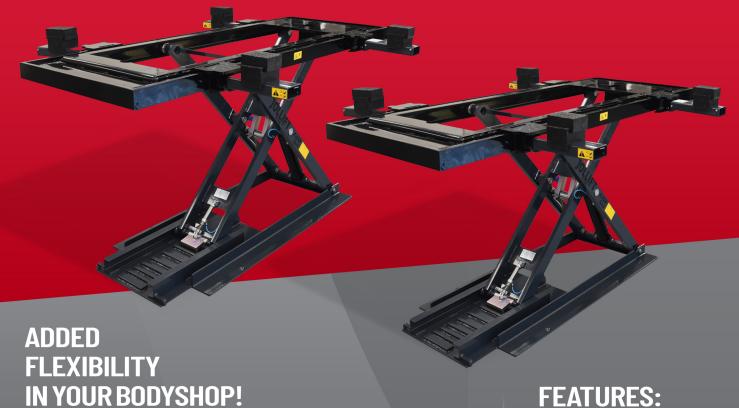

## JOLLIFT 1330

Looking for a space saving repair bench with all the features of a large bench? With the Jollift 1330 Fast Repair Bench you can now equip each work bay with a quality European manufactured car bench. The flexibility of the modular design means that multiple benches can share one pull post, one set of clamps and one set of wheel stands, which makes it totally affordable for each work bay to have its own repair bench.

## **FEATURES:**

- Fast repair bench
- 6 tonne pull post
- 100mm lowered height
- 1300mm lift height
- 3000kg lift capacity
- Estimating, assembly and disassembly