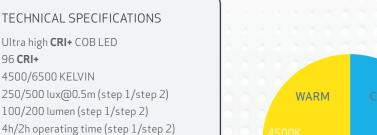

Durable construction, dust as well as waterproof, IP65. Supplied with solvent resistant glass lens.

Battery indicator at front shows when the battery must be recharged.

96 CRI+

IP65

190g

4h charging time

3.7V/1600mAhLi-ion

2 COLOUR LIGHT - 2 step