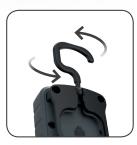

Easy to carry in the pocket or in the work belt with the built-in clip, ready at hand for quality check between prep-zone operations. Supplied with a two-step operating option.

Place the lamp anywhere you want during inspection with the turnable sturdy hook or the strong built-in magnet. The flexible lamp head tilts up to 180 degrees.