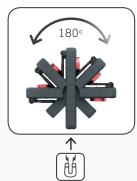

Easy to carry in the pocket or in the work belt with the built-in clip, ready at hand for quality check between prep-zone operations. Supplied with a two-step operating option.

Place the lamp anywhere you want during inspection with the turnable sturdy hook or the strong built-in magnet. The flexible lamp head tilts up to 180 degrees.