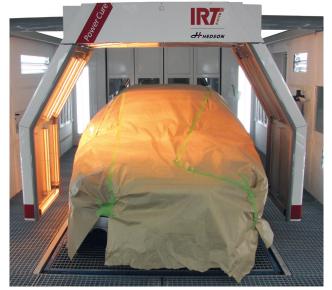

## Simply choose the desired panels to be dried and start the curing process

The technology behind IRT by Hedson is the gold-coated reflectors behind the short-wave lamps giving a 97% reflection. For this reason, the IR dryers have excellent drying capacity and the shortest drying times in the entire industry.

The IRT PowerCure by Hedson curing arch is intended for installation in a paint booth (PowerCure Single) or for installation between two in line placed paint booths (PowerCure Double).

The IRT-system does not heat up the air in the paint booth. The operator can reenter the paint booth immediately after the curing process has been completed. The vehicle can directly be taken out of the booth.

- Automatically moves to the right position corresponding to the chosen panels
- The front and the back of the vehicle are easily cured as the wings can be angled towards the painted surface
- The shape and positioning of the reflectors give an even heat distribution