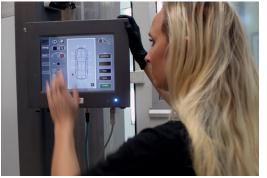

## Simply choose the desired panels to be dried and start the curing process

The technology behind IRT by Hedson is the gold-coated reflectors behind the short-wave lamps giving a 97% reflection. For this reason, the IR dryers have excellent drying capacity and the shortest drying times in the entire industry.

 The vehicle and loose parts can be cured in the same drying cycle thanks to the intelligent software technology

PowerCure Single

PowerCure Double

| TECHNICAL DATA                                                                                  |                |                          |  |
|-------------------------------------------------------------------------------------------------|----------------|--------------------------|--|
| Installed power                                                                                 | 54 kW (63A)    | 54 kW (63A)              |  |
| Voltage/Frequency                                                                               | 400 V, 3Ph ~/I | 400 V, 3Ph ~/PE 50-60 Hz |  |
| Typical energy consumption, clear coat on base coat, medium sized vehicle, medium colour shade: |                |                          |  |
| Front wing                                                                                      | 6 min          | 0,95 kWh                 |  |
| Door                                                                                            | 5 min          | 0,95 kWh                 |  |
| Front wing + door                                                                               | 10 min         | 1,6 kWh                  |  |
| Hood                                                                                            | 7 min          | 1,5 kWh                  |  |
| Hood + 2 wings                                                                                  | 9 min          | 2,8 kWh                  |  |
| Complete car                                                                                    | 26 min         | 15,8 kWh                 |  |