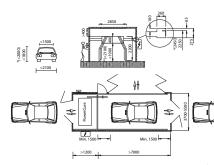

The IRT PowerCure by Hedson curing arch is intended for installation in a paint booth (PowerCure Single) or for installation between two in line placed paint booths (PowerCure Double).

The IRT-system does not heat up the air in the paint booth. The operator can reenter the paint booth immediately after the curing process has been completed. The vehicle can directly be taken out of the booth.

IRT PowerCure by Hedson standard height (Optional: wing extension +200 mm)