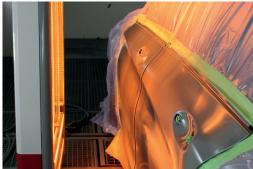

- Automatically moves to the right position corresponding to the chosen panels
- The front and the back of the vehicle are easily cured as the wings can be angled towards the painted surface
- The shape and positioning of the reflectors give an even heat distribution

 The vehicle and loose parts can be cured in the same drying cycle thanks to the intelligent software technology

PowerCure Single

PowerCure Double

| TECHNICAL DATA                                                                                  |                |                          |  |
|-------------------------------------------------------------------------------------------------|----------------|--------------------------|--|
| Installed power                                                                                 | 54 kW (63A)    | 54 kW (63A)              |  |
| Voltage/Frequency                                                                               | 400 V, 3Ph ~/I | 400 V, 3Ph ~/PE 50-60 Hz |  |
| Typical energy consumption, clear coat on base coat, medium sized vehicle, medium colour shade: |                |                          |  |
| Front wing                                                                                      | 6 min          | 0,95 kWh                 |  |
| Door                                                                                            | 5 min          | 0,95 kWh                 |  |
| Front wing + door                                                                               | 10 min         | 1,6 kWh                  |  |
| Hood                                                                                            | 7 min          | 1,5 kWh                  |  |
| Hood + 2 wings                                                                                  | 9 min          | 2,8 kWh                  |  |
| Complete car                                                                                    | 26 min         | 15,8 kWh                 |  |