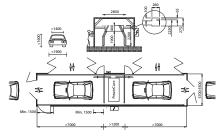

The IRT PowerCure by Hedson curing arch is intended for installation in a paint booth (PowerCure Single) or for installation between two in line placed paint booths (PowerCure Double).

The IRT-system does not heat up the air in the paint booth. The operator can reenter the paint booth immediately after the curing process has been completed. The vehicle can directly be taken out of the booth.

IRT PowerCure by Hedson standard height (Optional: wing extension +200 mm)