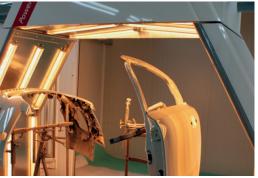

## Simply choose the desired panels to be dried and start the curing process

The technology behind IRT by Hedson is the gold-coated reflectors behind the short-wave lamps giving a 97% reflection. For this reason, the IR dryers have excellent drying capacity and the shortest drying times in the entire industry.

The IRT PowerCure by Hedson curing arch is intended for installation in a paint booth (PowerCure Single) or for installation between two in line placed paint booths (PowerCure Double).

The IRT-system does not heat up the air in the paint booth. The operator can reenter the paint booth immediately after the curing process has been completed. The vehicle can directly be taken out of the booth.

- Automatically moves to the right position corresponding to the chosen panels
- The front and the back of the vehicle are easily cured as the wings can be angled towards the painted surface
- The shape and positioning of the reflectors give an even heat distribution